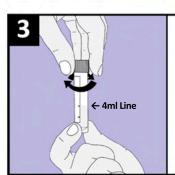

**2.** Spit into the funnel until the level of the liquid in the tube, not including bubbles, **reaches the 4ml line.** 

Delivery of saliva will take between 2 and 5 minutes.

**3.** Unscrew the collection funnel and replace the tube cap tightly.