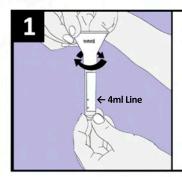

## Patient Instructions for Saliva Collection REF GFX-02 / GFXH-02

Do not eat, drink, smoke, brush your teeth or chew gum for 30 minutes before use.

Check fluid level is at 2ml line before opening.

Remove the cap from the tube.
 Keep cap for later use.
 Screw collection funnel on to the tube.