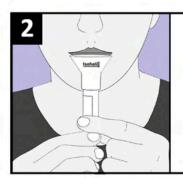

**2.** Spit into the funnel until the level of the liquid in the tube, not including bubbles, **reaches the 4ml line.** 

Delivery of saliva will take between 2 and 5 minutes.

**3.** Unscrew the collection funnel and replace the tube cap tightly.