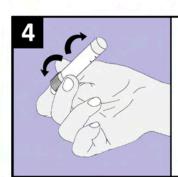

Discard the funnel.

**4.** Shake the collection tube several times to mix the saliva with the solution.

STORE AT ROOM TEMPERATURE AFTER COLLECTION

**Precautions: Do not swallow.** If stabilising solution comes into contact with skin or eyes, wash with plenty of water. Tube cap may be a choking hazard to small children.